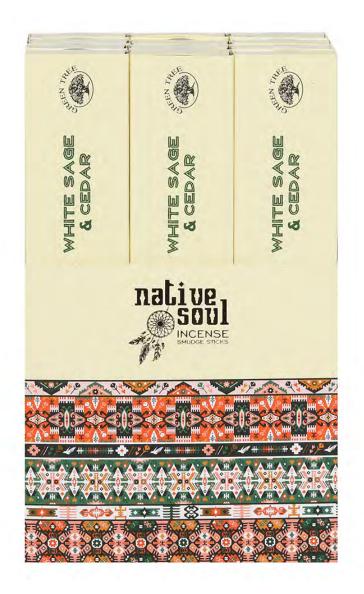

## Product Code

IS\_17930

Box of 12 packs of Native Soul White Sage & Cedar Incense Sticks Display of 12 Packets

Barcode: 8901684617930

#### **Product Description**

This White Sage and Cedar Native Soul Incense has been blended perfectly together to create a calming atmosphere whilstrestoring balance to the mind and soul. The incense is beautifully packaged within a sliding box decorated with nativeAmerican print on the outside and finished with a delicate feather on the inside. Each outer box contains 12 individual boxesof incense sticks.

#### **Packaging Materials:**

Picture Box, Cardboard Display Box,

#### **Packaging Information:**

Picture Box, Cardboard Display Box,