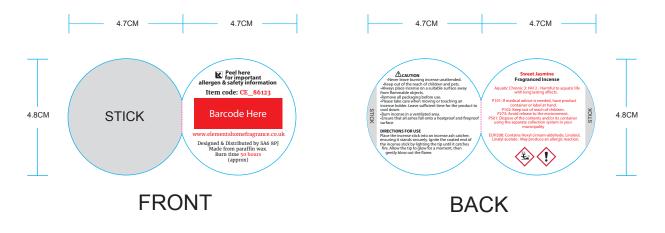

# Incense warning - Stick

#### 

Never leave burning incense unattended.
Keep out of the reach of children and pets.
Always place incense on a suitable surface away from flammable objects.
Remove all packaging before use.
Please take care when moving or touching an incense holder. Leave sufficient time for the product to cool down.
Burn incense in a ventilated area.

•Ensure that all ashes fall onto a heatproof and fireproof surface.

**WARNING:** May cause irritation if in direct contact with eyes.

#### DIRECTIONS FOR USE

Place the incense stick into an incense ash catcher, ensuring it stands securely. Ignite the coated end of the incense stick by lighting the tip until it catches fire. Allow the tip to glow for a moment, then gently blow out the flame. Enjoy the fragrant aroma as the incense stick releases its scent into the air.